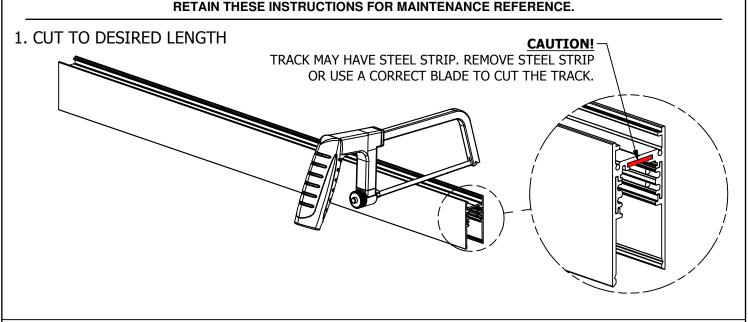

### **SLOTS & DOTS, TRACK CUTTING**

689-0820

PAGE 1 OF 2

WARNING - RISK OF FIRE AND ELECTRICAL SHOCK. FIXTURE MUST BE INSTALLED BY A QUALIFIED ELECTRICIAN ONLY. FIXTURE IS INTENDED FOR INSTALLATION IN ACCORDANCE WITH THE NATIONAL ELECTRICAL CODE, LOCAL AND FEDERAL SPECIFICATIONS. DISCONNECT POWER AT ELECTRICAL PANEL BEFORE SERVICING.