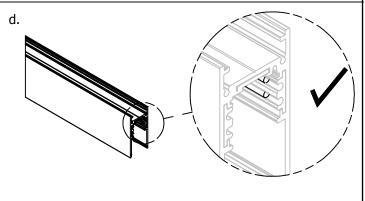

#### 2. TRIM COPPER CONDUCTORS

Amerlux, 178 Bauer Drive, Oakland, N.J. 07436, T: 973-882-5010, F: 973-882-2604 www.amerlux.com