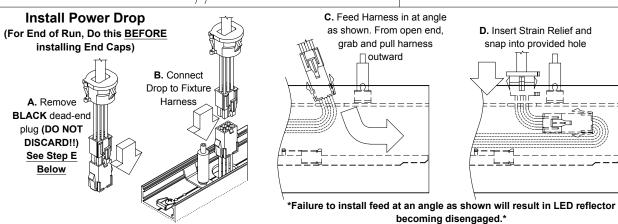

BRANCH CIRCUIT-BREAKERS OR FUSES AND EMERGENCY/BACKUP POWER SUPPLIES BEFORE SERVICING

RETAIN THESE INSTRUCTIONS FOR MAINTENANCE REFERENCE.

#### **Pre-installation Note:**

Supplied by others: - 4" octogonal junction boxes W/ 2pc #8 Screws for mounting Crossbar



Install junction box - The junction box should be placed as shown to make sure that the canopy cover sits flush with the ceiling when install is finished. Refer to Spec Sheet for proper location of mounting points/ locations for junction boxes.



### Prep J-Box @ Ceiling





Amerlux, LLC. - 178 Bauer Drive, Oakland NJ 07436 - T: 973-882-5010 - F: 973-882-2605 www.amerlux.com

AMERLUX® ADAPT. ABILITY.™ INSTALLATION INSTRUCTIONS SHEET #: 689-0737

QuickLine Only On End of Run,

# Feeding at Middle / End of a Run (MoR / EoR)







DO NOT FEED A CONTINUOUS RUN IN (2) OR MORE LOCATIONS. CONTINUOUS RUN POWER MUST BE BROKEN VIA DEAD-END CAPS/PLUGS

Amerlux, LLC. - 178 Bauer Drive, Oakland NJ 07436 - T: 973-882-5010 - F: 973-882-2605 www.amerlux.com



AMERLUX® ADAPT. ABILITY.™ INSTALLATION INSTRUCTIONS SHEET #: 689-0737

## Connecting Fixture/Run to Power @ J-Box







#### Dimmer: 0-10V (By Others)



Amerlux, LLC. - 178 Bauer Drive, Oakland NJ 07436 - T: 973-882-5010 - F: 973-882-2605 www.amerlux.com