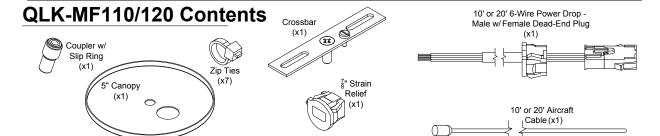

ADAPT. ABILITY.™ INSTALLATION INSTRUCTIONS SHEET #: 689-0737

SPEC. SHEET REFERENCE: QLK-MF110/120

OLK-MF110/120

QLP Male Plug, 1 Circuit Feed Kit (Black or White)

WARNING - RISK OF FIRE AND ELECTRICAL SHOCK. FIXTURE MUST BE INSTALLED BY A QUALIFIED ELECTRICIAN ONLY. FIXTURE IS INTENDED FOR INSTALLATION IN ACCORDANCE WITH THE NATIONAL ELECTRICAL CODE, LOCAL AND FEDERAL SPECIFICATIONS. DISCONNECT POWER AT ELECTRICAL PANEL BEFORE SERVICING