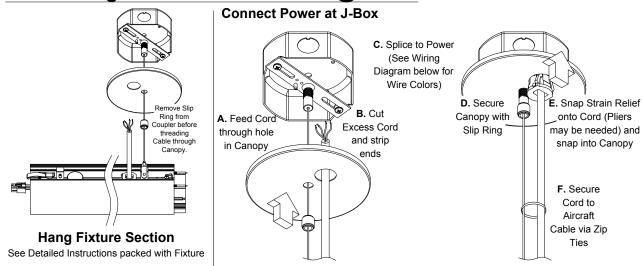

## Connecting Fixture/Run to Power @ J-Box

# Feeding at Middle / End of a Run (MoR / EoR)

DO NOT FEED A CONTINUOUS RUN IN (2) OR MORE LOCATIONS. CONTINUOUS RUN POWER MUST BE BROKEN VIA DEAD-END CAPS/PLUGS

Amerlux, LLC. - 178 Bauer Drive, Oakland NJ 07436 - T: 973-882-5010 - F: 973-882-2605 www.amerlux.com

#### **Pre-installation Note:**

Supplied by others: - 4" octogonal junction boxes W/ 2pc #8 Screws for mounting Crossbar

Install junction box - The junction box should be placed as shown to make sure that the canopy cover sits flush with the ceiling when install is finished. Refer to Spec Sheet for proper location of mounting points/ locations for junction boxes.