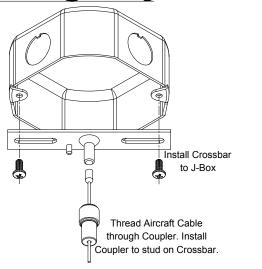

#### **Pre-installation Note:**

Supplied by others: - 4" octogonal junction boxes W/ 2pc #8 Screws for mounting Crossbar

Install junction box - The junction box should be placed as shown to make sure that the canopy cover sits flush with the ceiling when install is finished. Refer to Spec Sheet for proper location of mounting points/ locations for junction boxes.

### Prep J-Box @ Ceiling

Amerlux, LLC. - 178 Bauer Drive, Oakland NJ 07436 - T: 973-882-5010 - F: 973-882-2605 www.amerlux.com

AMERLUX® ADAPT. ABILITY.™ INSTALLATION INSTRUCTIONS SHEET #: 689-0737

QuickLine Only On End of Run,