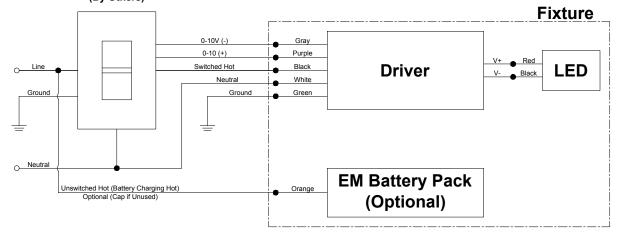

#### Dimmer: 0-10V (By Others)

Amerlux, LLC. - 178 Bauer Drive, Oakland NJ 07436 - T: 973-882-5010 - F: 973-882-2605 www.amerlux.com