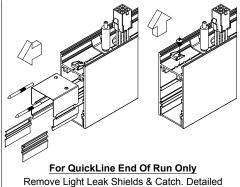

## Feeding at Middle / End of a Run (MoR / EoR)

Instructions in kit QLP-ECs

**Install Power Drop** (For End of Run, Do this BEFORE installing End Caps)

\*Failure to install feed at an angle as shown will result in LED reflector becoming disengaged.\*