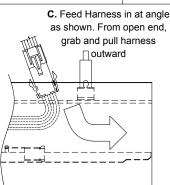

## Feeding at Middle / End of a Run (MoR / EoR)

Instructions in kit QLP-ECs

**Install Power Drop** (For End of Run, Do this BEFORE installing End Caps)

\*Failure to install feed at an angle as shown will result in LED reflector becoming disengaged.\*