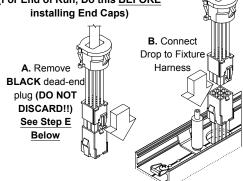

## Feeding at Middle / End of a Run (MoR / EoR)

Instructions in kit QLP-ECs

**Install Power Drop** (For End of Run, Do this BEFORE installing End Caps)

\*Failure to install feed at an angle as shown will result in LED reflector becoming disengaged.\*

E. Dead-End power harnesses at appropriate fixture breaks using provided BLACK Plugs / Caps

DO NOT FEED A CONTINUOUS RUN IN (2) OR MORE LOCATIONS. CONTINUOUS RUN POWER MUST BE BROKEN VIA DEAD-END CAPS/PLUGS