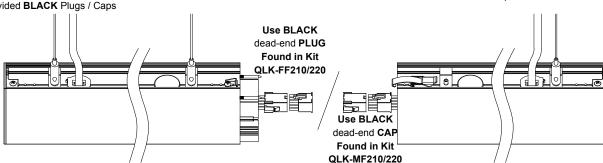

E. Dead-End power harnesses at appropriate fixture breaks using provided BLACK Plugs / Caps

DO NOT FEED A CONTINUOUS RUN IN (2) OR MORE LOCATIONS. CONTINUOUS RUN POWER MUST BE BROKEN VIA DEAD-END CAPS/PLUGS