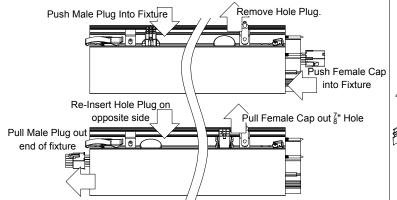

## Feeding at Middle / End of a Run (MoR / EoR)

Instructions in kit QLP-ECs

**Install Power Drop** (For End of Run, Do this BEFORE installing End Caps)

\*Failure to install feed at an angle as shown will result in LED reflector becoming disengaged.\*

E. Dead-End power harnesses at appropriate fixture breaks using provided BLACK Plugs / Caps

DO NOT FEED A CONTINUOUS RUN IN (2) OR MORE LOCATIONS. CONTINUOUS RUN POWER MUST BE BROKEN VIA DEAD-END CAPS/PLUGS