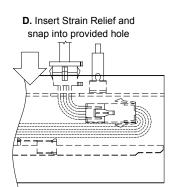

## Feeding at Middle / End of a Run (MoR / EoR)

Instructions in kit QLP-ECs

**Install Power Drop** (For End of Run, Do this BEFORE installing End Caps)

\*Failure to install feed at an angle as shown will result in LED reflector becoming disengaged.\*