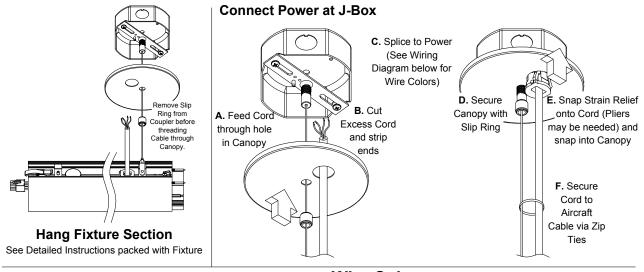

#### **Pre-installation Note:**

Supplied by others: - 4" octogonal junction boxes W/ 2pc #8 Screws for mounting Crossbar

Install junction box - The junction box should be placed as shown to make sure that the canopy cover sits flush with the ceiling when install is finished.

#### Prep J-Box @ Ceiling

Amerlux, LLC. - 178 Bauer Drive, Oakland NJ 07436 - T: 973-882-5010 - F: 973-882-2605 www.amerlux.com

AMERLUX® ADAPT. ABILITY.™ INSTALLATION INSTRUCTIONS SHEET #: 689-0738

#### Connecting Fixture/Run to Power @ J-Box