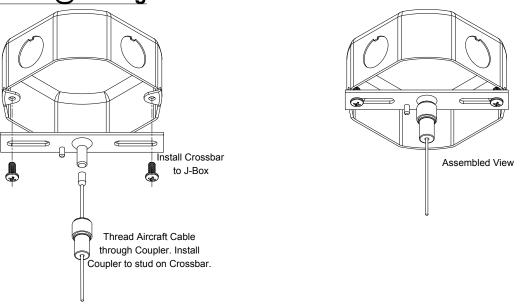

#### Prep J-Box @ Ceiling

Amerlux, LLC. - 178 Bauer Drive, Oakland NJ 07436 - T: 973-882-5010 - F: 973-882-2605 www.amerlux.com

AMERLUX® ADAPT. ABILITY.™ INSTALLATION INSTRUCTIONS SHEET #: 689-0738