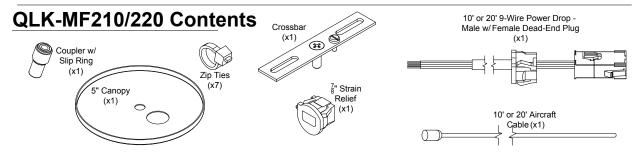

AMERLUX® ADAPT. ABILITY.™ INSTALLATION INSTRUCTIONS SHEET #: 689-0738

SPEC. SHEET REFERENCE: QLK-MF210/220

QLK-MF210/220

QLP Male Plug, 2 Circuit Feed Kit (Black or White)

WARNING - RISK OF FIRE AND ELECTRICAL SHOCK. FIXTURE MUST BE INSTALLED BY A QUALIFIED ELECTRICIAN ONLY. FIXTURE IS INTENDED FOR INSTALLATION IN ACCORDANCE WITH THE NATIONAL ELECTRICAL CODE, LOCAL AND FEDERAL SPECIFICATIONS. DISCONNECT POWER AT ELECTRICAL PANEL BEFORE SERVICING.