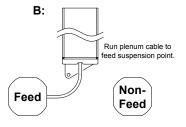

#### 2-1: Feed Side

A: Remove slip ring from coupler (<u>Do Not Lose</u>)
Install 1/4-20 screw into crossbar.

B: Install crossbar assembly into junction box. Thread

View

View

Assembled