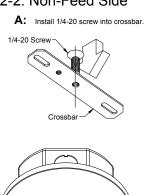

#### 2-1: Feed Side

A: Remove slip ring from coupler (<u>Do Not Lose</u>)
Install 1/4-20 screw into crossbar.

B: Install crossbar assembly into junction box. Thread

View

View

Assembled