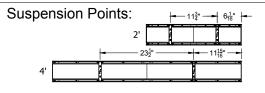

> See page 2 for proper location of mounting points/ locations for junction boxes.