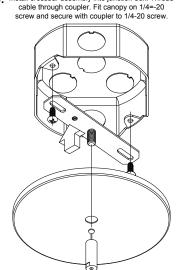

### 2: Install Canopy Kits (5" Canopy)

#### 2-1: Feed Side

A: Remove slip ring from coupler (<u>Do Not Lose</u>)
Install 1/4-20 screw into crossbar.

B: Install crossbar assembly into junction box. Thread

View

View

Assembled