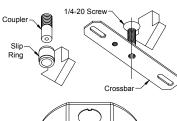

#### 2-1: Feed Side

A: Remove slip ring from coupler (<u>Do Not Lose</u>)
Install 1/4-20 screw into crossbar.

B: Install crossbar assembly into junction box. Thread

View

View

Assembled