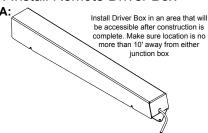

#### 1: Install Remote Driver Box\*

Bring power into the nockouts on junction box\* and splice into driver leads

Black: Line White: Neutral Green: Ground Purple: 0-10V Dim + Grey: 0-10V Dim -

\*Driver Box size, shape & connection location may vary depending on fixture length and wattage. Most common box shown.