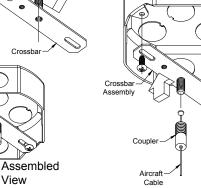

#### 2-1: Feed Side

A: Remove slip ring from coupler (<u>Do Not Lose</u>)
Install 1/4-20 screw into crossbar.

B: Install crossbar assembly into junction box. Thread

View

View

Assembled