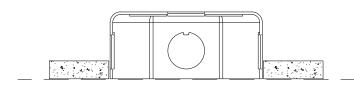

### **Pre-installation Note:**

Supplied by Others:

- (2) 4" Octagonal J-Box

Install junction boxes - The junction boxes should be installed flush with ceiling plane as shown. This will ensure the canopy cover sits flush with the ceiling when install is finished.

> See page 2 for proper location of mounting points/ locations for junction boxes.