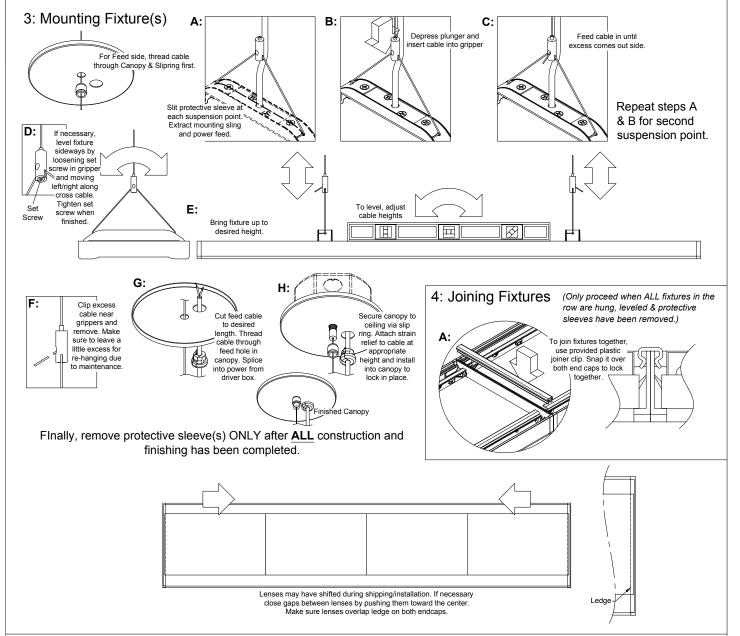

### 2: Install Canopy Kits (5" Canopy)

#### 2-1: Feed Side

A: Remove slip ring from coupler (<u>Do Not Lose</u>)
Install 1/4-20 screw into crossbar.

B: Install crossbar assembly into junction box. Thread

View

View

Assembled