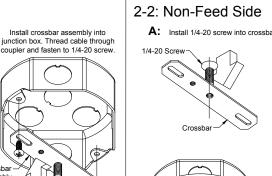

#### 2-1: Feed Side

A: Remove slip ring from coupler (<u>Do Not Lose</u>)
Install 1/4-20 screw into crossbar.

B: Install crossbar assembly into junction box. Thread

View

View

Assembled