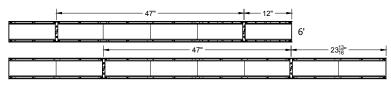

> See page 2 for proper location of mounting points/ locations for junction boxes.