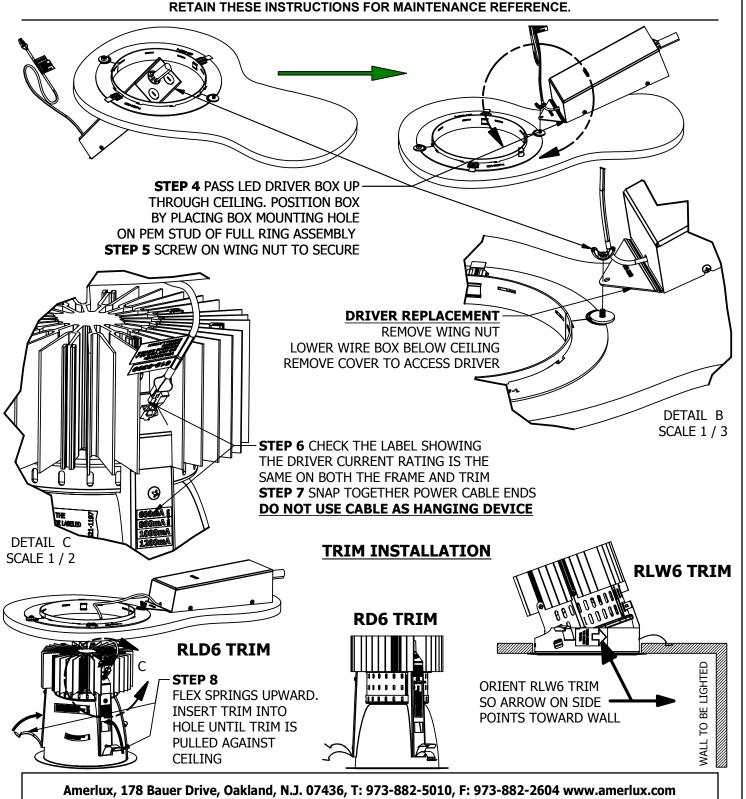

## INSTRUCTION SHEET

## **INSTALLATION OF CLASSIX REMODLER**

P/N 689-0566

PAGE 2 OF 2

WARNING - RISK OF FIRE AND ELECTRICAL SHOCK. FIXTURE MUST BE INSTALLED BY A QUALIFIED ELECTRICIAN ONLY. FIXTURE IS INTENDED FOR INSTALLATION IN ACCORDANCE WITH THE NATIONAL ELECTRICAL CODE, LOCAL AND FEDERAL SPECIFICATIONS. DISCONNECT POWER AT ELECTRICAL PANEL BEFORE SERVICING.

RETAIN THESE INSTRUCTIONS FOR MAINTENANCE REFERENCE.

Amerlux, 178 Bauer Drive, Oakland, N.J. 07436, T: 973-882-5010, F: 973-882-2604 www.amerlux.com