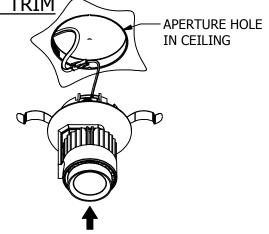

RETAIN THESE INSTRUCTIONS FOR MAINTENANCE REFERENCE.

1 MAKE ELECTRICAL CONNECTION
FRAME HARNESS
FROM CEILING
HORNET-HP-A14-RSC

MUR-RSC

C3M-RSC