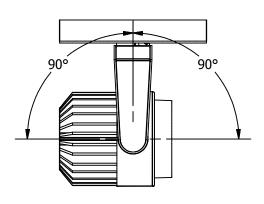

## INSTRUCTION SHEET



# HDL-HP/MUR/C3M RSC (SURFACE CANOPY TRIM)

689-0472

PAGE 1 OF 1

WARNING - RISK OF FIRE AND ELECTRICAL SHOCK. FIXTURE MUST BE INSTALLED BY A QUALIFIED ELECTRICIAN ONLY. FIXTURE IS INTENDED FOR INSTALLATION IN ACCORDANCE WITH THE NATIONAL ELECTRICAL CODE, LOCAL AND FEDERAL SPECIFICATIONS. DISCONNECT POWER AT ELECTRICAL PANEL BEFORE SERVICING.

RETAIN THESE INSTRUCTIONS FOR MAINTENANCE REFERENCE.

1 MAKE ELECTRICAL CONNECTION
FRAME HARNESS
FROM CEILING
HORNET-HP-A14-RSC

MUR-RSC

C3M-RSC

#### **2** COMPRESS CLIPS



### 3 INSERT TRIM



### **TILT ADJUSTMENT**



### **ROTATION ADJUSTMENT**



Amerlux, 23 Daniel Road East, Fairfield, N.J. 07004, T: 973-882-5010, F: 973-882-2604 www.amerlux.com