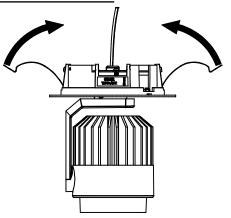

## INSTRUCTION SHEET



# HDL-HP/MUR/C3M RSC (SURFACE CANOPY TRIM)

689-0472

PAGE 1 OF 1

WARNING - RISK OF FIRE AND ELECTRICAL SHOCK. FIXTURE MUST BE INSTALLED BY A QUALIFIED ELECTRICIAN ONLY. FIXTURE IS INTENDED FOR INSTALLATION IN ACCORDANCE WITH THE NATIONAL ELECTRICAL CODE, LOCAL AND FEDERAL SPECIFICATIONS. DISCONNECT POWER AT ELECTRICAL PANEL BEFORE SERVICING.

RETAIN THESE INSTRUCTIONS FOR MAINTENANCE REFERENCE.

1 MAKE ELECTRICAL CONNECTION
FRAME HARNESS
FROM CEILING
HORNET-HP-A14-RSC

MUR-RSC

C3M-RSC

#### **2** COMPRESS CLIPS



### 3 INSERT TRIM



### **TILT ADJUSTMENT**



### **ROTATION ADJUSTMENT**



Amerlux, 23 Daniel Road East, Fairfield, N.J. 07004, T: 973-882-5010, F: 973-882-2604 www.amerlux.com