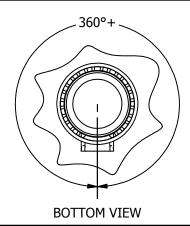

### **ROTATION ADJUSTMENT**

Amerlux, 23 Daniel Road East, Fairfield, N.J. 07004, T: 973-882-5010, F: 973-882-2604 www.amerlux.com