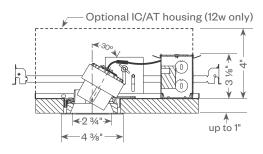

# Essenza Downlights

Essenza LED Downlights are designed to deliver the features required for your Hotel and Residential High Rise projects. The shallow frame (only 3 1/8" plenum depth) is universal to accept either round or square trims.

#### Features & Specs

- Round or Square Aperture
- Downlight, Adjustable, Wall Wash & Lensed Shower Trim
- Universal frame for round or square apertures
- 12w, 18w
- Up to 875 Lm delivered
- Color Temp: 2700K or 3000K
- CRI: 97 typ.
- Beam spreads: 15° 60°
- Die-cast optical housing, trim and heat sink
- Matte white trim finish
- Electronic constant current LED driver, 120v or 277v
- Dimming: ELV & TRIAC (standard)
- Available for Gyp board & GRID ceilings
- Available in IC/AT & CP (12w only)