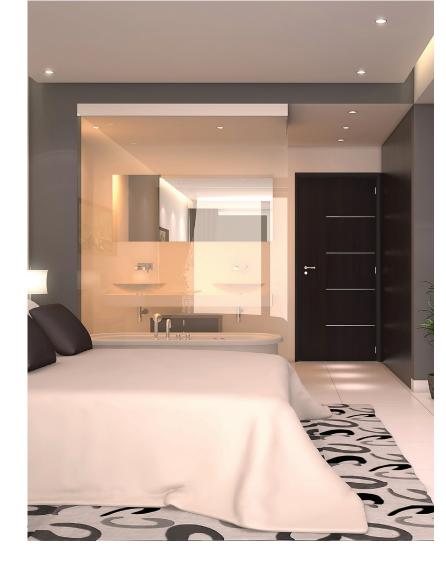

# Essenza

Hospitality & High Rise Living

# Essenza Downlights

Essenza LED Downlights are designed to deliver the features required for your Hotel and Residential High Rise projects. The shallow frame (only 3 1/8" plenum depth) is universal to accept either round or square trims.