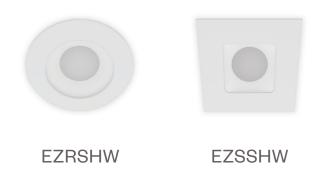

ordering information visit us at amerlux.com.

#### Features & Specs

- Round or Square Aperture
- Downlight, Adjustable, Wall Wash & Lensed Shower Trim
- Universal frame for round or square apertures
- 12w, 18w
- Up to 875 Lm delivered
- Color Temp: 2700K or 3000K
- CRI: 97 typ.
- Beam spreads: 15° 60°
- Die-cast optical housing, trim and heat sink
- Matte white trim finish
- Electronic constant current LED driver, 120v or 277v
- Dimming: ELV & TRIAC (standard)
- Available for Gyp board & GRID ceilings
- Available in IC/AT & CP (12w only)



#### Round/Square Downlight





**EZRD** 

**EZSD** 



Ceiling Cutout Dimension: 4" dia.

#### Round/Square Adjustable





Ceiling Cutout Dimension: 4" dia.

## Round/Square Wall Wash





Ceiling Cutout Dimension: 4" dia.

## Round/Square Shower





Ceiling Cutout Dimension: 4" dia.

#### **Company Certifications**