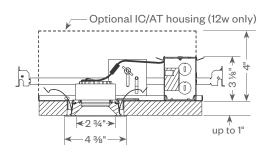

# Essenza Downlights

Essenza LED Downlights are designed to deliver the features required for your Hotel and Residential High Rise projects. The shallow frame (only 3 1/8" plenum depth) is universal to accept either round or square trims.

#### Features & Specs

- Round or Square Aperture
- Downlight, Adjustable, Wall Wash & Lensed Shower Trim
- Universal frame for round or square apertures
- 12w, 18w
- Up to 875 Lm delivered
- Color Temp: 2700K or 3000K
- CRI: 97 typ.
- Beam spreads: 15° 60°
- Die-cast optical housing, trim and heat sink
- Matte white trim finish
- Electronic constant current LED driver, 120v or 277v
- Dimming: ELV & TRIAC (standard)
- Available for Gyp board & GRID ceilings
- Available in IC/AT & CP (12w only)