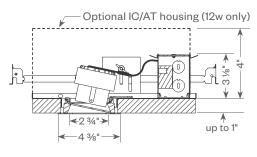

# Essenza Downlights

Essenza LED Downlights are designed to deliver the features required for your Hotel and Residential High Rise projects. The shallow frame (only 3 1/8" plenum depth) is universal to accept either round or square trims.

#### Features & Specs

- Round or Square Aperture
- Downlight, Adjustable, Wall Wash & Lensed Shower Trim
- Universal frame for round or square apertures
- 12w, 18w
- Up to 875 Lm delivered
- Color Temp: 2700K or 3000K
- CRI: 97 typ.
- Beam spreads: 15° 60°
- Die-cast optical housing, trim and heat sink
- Matte white trim finish
- Electronic constant current LED driver, 120v or 277v
- Dimming: ELV & TRIAC (standard)
- Available for Gyp board & GRID ceilings
- Available in IC/AT & CP (12w only)