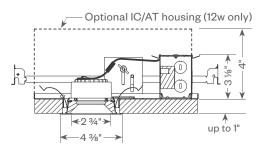

# Essenza Downlights

Essenza LED Downlights are designed to deliver the features required for your Hotel and Residential High Rise projects. The shallow frame (only 3 1/8" plenum depth) is universal to accept either round or square trims.

#### Features & Specs

- Round or Square Aperture
- Downlight, Adjustable, Wall Wash & Lensed Shower Trim
- Universal frame for round or square apertures
- 12w, 18w
- Up to 875 Lm delivered
- Color Temp: 2700K or 3000K
- CRI: 97 typ.
- Beam spreads: 15° 60°
- Die-cast optical housing, trim and heat sink
- Matte white trim finish
- Electronic constant current LED driver, 120v or 277v
- Dimming: ELV & TRIAC (standard)
- Available for Gyp board & GRID ceilings
- Available in IC/AT & CP (12w only)