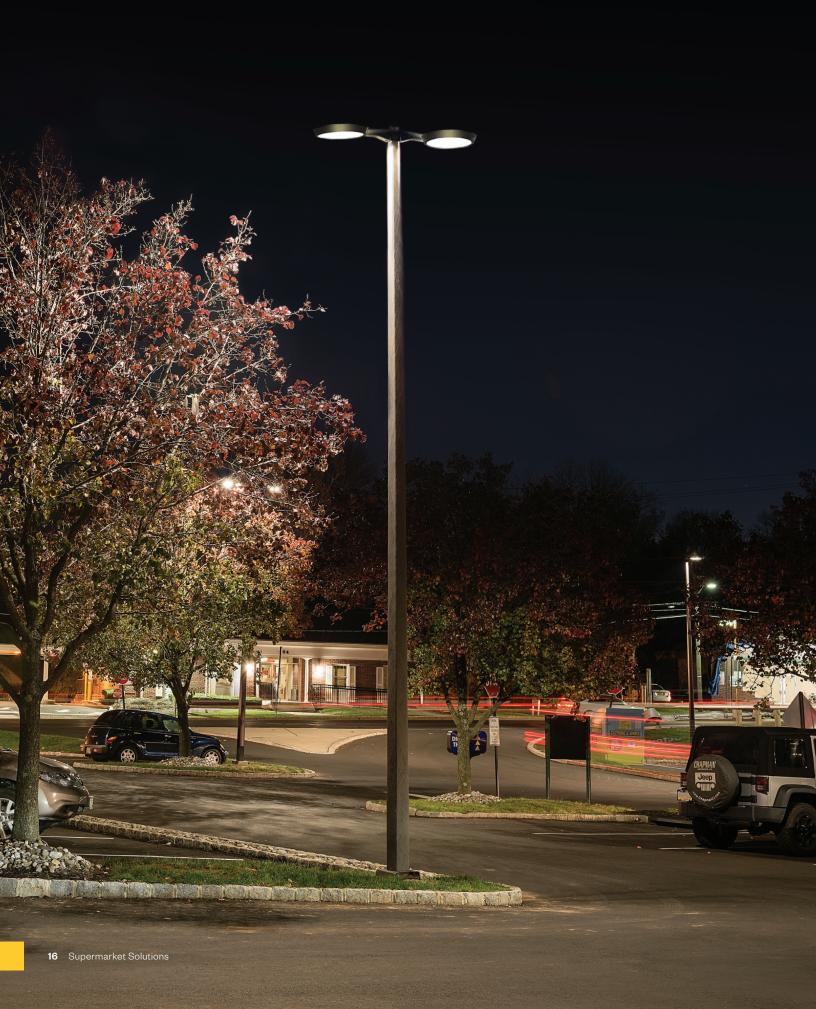

#### Exterior lighting

# The customer experience begins outside.

Exterior lighting connects with customers even before they reach your doors. The right illumination accents focal points, signage, and landscaping, and makes your parking lot safer, friendlier, and easier to navigate. Salvus® is designed in sleek architectural post top or cantilevered styles, suited for low or high mounting height applications. This design utilizes less LEDs with an optical design that increases performance and glare control.

Secure and weatherproof, the Varieta® floodlight has beam control and flexibility like no other. Avista® is a powerful LED light engine designed either to retrofit traditional and post top outdoor lamps, or to complement new construction. Passo step lights and the elegant Acion accent lights direct attention to targeted objects. SmartSite® LSN is a sensory system that blends lighting, intelligence, security, and communications into one sophisticated housing.

Salvus®

Site and Area