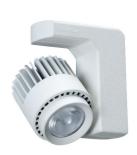

#### Accent track heads

# Setting the pace. Winning the race.

Amerlux® accent tracks place ahead of the competition.

Attractive, flexible, energy-efficient, maintenance-saving systems that are simply unequaled in the industry.

The tiny, trend-setting Hornet® HP LED delivers power, precision, performance, and outstanding architectural aesthetics. Our elegant Contour and Cylindrix® track head systems offer top efficiencies and flexibility, using the latest in LED and CMH light sources. Amerlux track accents will match your requirements, fulfill your vision, and reduce the costs of energy and maintenance.

Murro® LED Wall Wash

Contour Vertical LED

Hornet® HP LED

Cylindrix® III Mini

Cylindrix® III

Hornet® HP Multiples

Cylindrix® III Mini Multiples

Contour Multiples