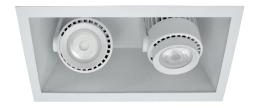

#### Recessed downlights

# Treasures hidden in the ceiling.

The Ameriux® family of recessed downlights are like small concealed jewels emanating light. Elegant, sustainable, flexible, and energy efficient, the Hornet® HP 3.5" and Evoke® 4.75" are offered in either round or square trims. For higher ceilings, the round Classix 6" is optimal.

Our signature Evoke and Hornet HP family styles feature higher delivery of light with the quality, control, precision, and flexibility you desire. Big on power, Amerlux recessed downlights are prized for clean apertures with strong, focused, dimmable beams of light featuring crisp whites, newly expanded color ranges, and an impressive ability to punch through ambient light.

Classix 6" Downlight

Evoke® 4.75" Round Downlight LED

Hornet® HP 3.5" Square Downlight LED

Hornet® HP 3.5" Round Downlight LED

Evoke® 4.75" Square Downlight LED