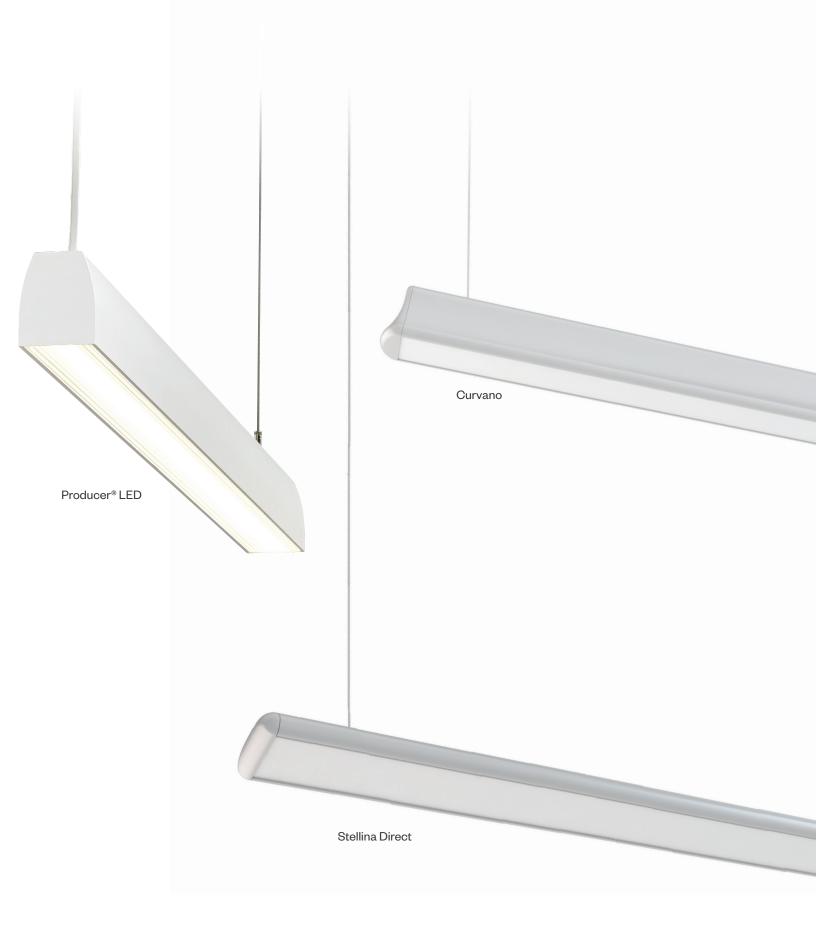

#### Linear lighting

# Walk a fine, sophisticated line.

Clean lines. Sleek styling. Linear supermarket solutions by Amerlux® express a seamless synthesis of aesthetics, performance, and energy efficiency.

The Producer® LED makes your aisle merchandise packaging, labels, and colors come alive with crisp whites and warm colors. Innovative and softly arched, Curvano is the shape of light to come, taking your light source out of the traditional straight-line format, and into a new realm of design possibilities. The curved Stellina Direct and Stellina 22, for aisles or general lighting, also help reimagine your lighting architecture, while maintaining unequaled Amerlux value, high output, efficacy, and advanced optics.