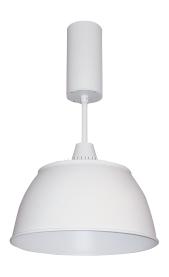

#### Pendants

# Brilliance hangs in the balance.

Amerlux® pendants are beautiful, versatile, and expand your profit center design universe. Our pendant lines begin with the spectacular new Rook Family, a dream come true offering precision and a distinctive personality.

Our stylish, solid Eliantro LED hybrid pendant suits most design schemes and provides great general ambient lighting. The Nitro® LED high-performance pendant is a magnificent replacement for HID or CFL applications with better energy savings and control. Incorporated into any retail lighting plan, Nitro's precise optics deliver a wide selection of distributions.

Rook 350 (remote)

Rook 350

Nitro® LED

Eliantro LED

Rook 475