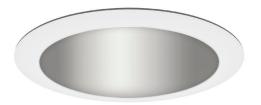

#### Recessed downlights

# Treasures hidden in the ceiling.

The Ameriux® family of recessed downlights are like small concealed jewels emanating light. Elegant, sustainable, flexible, and energy efficient, the Hornet® HP 3.5" and Evoke® 4.75" are offered in either round or square trims. For higher ceilings, the round Classix 6" is optimal.

Our signature Evoke and Hornet HP family styles feature higher delivery of light with the quality, control, precision, and flexibility you desire. Big on power, Amerlux recessed downlights are prized for clean apertures with strong, focused, dimmable beams of light featuring crisp whites, newly expanded color ranges, and an impressive ability to punch through ambient light.

Classix 6" Downlight

Evoke® 4.75" Round Downlight LED

Hornet® HP 3.5" Square Downlight LED

Hornet® HP 3.5" Round Downlight LED

Evoke® 4.75" Square Downlight LED