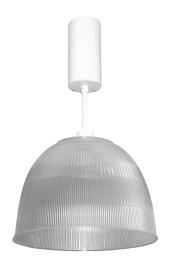

#### Pendants

# Brilliance hangs in the balance.

Amerlux® pendants are beautiful, versatile, and expand your profit center design universe. Our pendant lines begin with the spectacular new Rook Family, a dream come true offering precision and a distinctive personality.

Our stylish, solid Eliantro LED hybrid pendant suits most design schemes and provides great general ambient lighting. The Nitro® LED high-performance pendant is a magnificent replacement for HID or CFL applications with better energy savings and control. Incorporated into any retail lighting plan, Nitro's precise optics deliver a wide selection of distributions.

Rook 350 (remote)

Rook 350

Nitro® LED

Eliantro LED

Rook 475