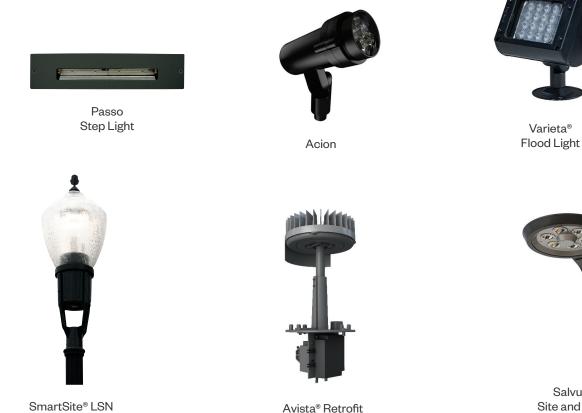

#### Exterior lighting

# The customer experience begins outside.

Exterior lighting connects with customers even before they reach your doors. The right illumination accents focal points, signage, and landscaping, and makes your parking lot safer, friendlier, and easier to navigate. Salvus® is designed in sleek architectural post top or cantilevered styles, suited for low or high mounting height applications. This design utilizes less LEDs with an optical design that increases performance and glare control.

Secure and weatherproof, the Varieta® floodlight has beam control and flexibility like no other. Avista® is a powerful LED light engine designed either to retrofit traditional and post top outdoor lamps, or to complement new construction. Passo step lights and the elegant Acion accent lights direct attention to targeted objects. SmartSite® LSN is a sensory system that blends lighting, intelligence, security, and communications into one sophisticated housing.

Salvus®

Site and Area