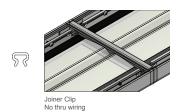

#### AIRCRAFT CABLE POWERED SUSPENSION:

(Also available with low voltage mini cable mounting)