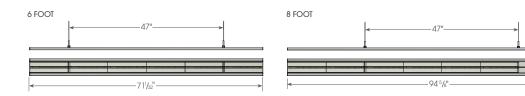

#### **AERUS**

Type: Indirect/Direct, Cable Suspended

Wattages: 5W/ft, 7W/ft, 10W/ft

**Lumen output:** 4,782 max; 123.8 Lm/W (10W, 4' fixture)

**Color Temp:** 3000K, 3500K

**CRI:** 90 typ.

**Dimming:** 0-10V, 1% dimming (standard)