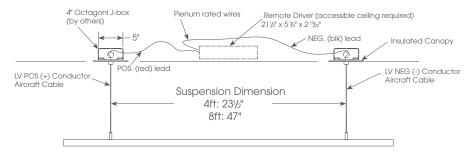

#### AIRCRAFT CABLE POWERED SUSPENSION:

(Also available with low voltage mini cable mounting)