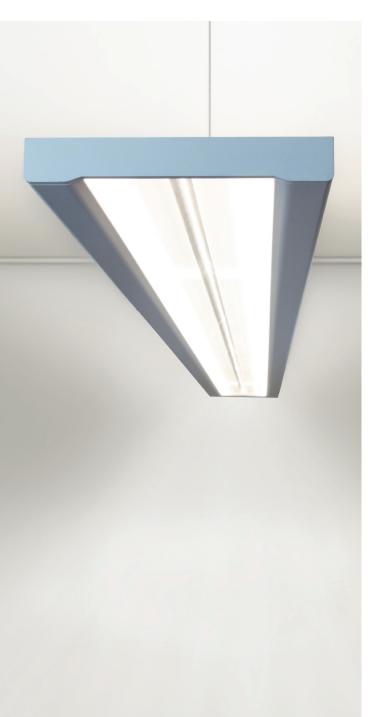

# People-first office lighting designed to turn comfort into productivity.

Aerus was made for people inside commercial and institutional settings, essentially eliminating glare and poorly lit spaces. With indirect/direct illumination and state-of-the-art optics, the lighting solution creates an environment for more comfort, control and productivity. The thin-profile solution leverages low-voltage, aircraft cable that supplies power to the fixture without a visual power feed. AERUS mounts 12" below the ceiling compared to the industry standard of 18" to 24", eliminating "hot spots" on the ceiling and yielding wider spacing that delivers the IES standard for office lighting with minimal fixtures.

#### **AERUS**

Type: Indirect/Direct, Cable Suspended

Wattages: 5W/ft, 7W/ft, 10W/ft

**Lumen output:** 4,782 max; 123.8 Lm/W (10W, 4' fixture)

**Color Temp:** 3000K, 3500K

**CRI:** 90 typ.

**Dimming:** 0-10V, 1% dimming (standard)