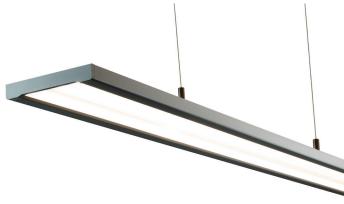

# People-first office lighting designed to turn comfort into productivity.

Aerus was made for people inside commercial and institutional settings, essentially eliminating glare and poorly lit spaces. With indirect/direct illumination and state-of-the-art optics, the lighting solution creates an environment for more comfort, control and productivity. The thin-profile solution leverages low-voltage, aircraft cable that supplies power to the fixture without a visual power feed. AERUS mounts 12" below the ceiling compared to the industry standard of 18" to 24", eliminating "hot spots" on the ceiling and yielding wider spacing that delivers the IES standard for office lighting with minimal fixtures.

#### AIRCRAFT CABLE POWERED SUSPENSION:

(Also available with low voltage mini cable mounting)