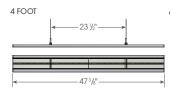

#### **AERUS**

Type: Indirect/Direct, Cable Suspended

Wattages: 5W/ft, 7W/ft, 10W/ft

**Lumen output:** 4,782 max; 123.8 Lm/W (10W, 4' fixture)

**Color Temp:** 3000K, 3500K

**CRI:** 90 typ.

**Dimming:** 0-10V, 1% dimming (standard)