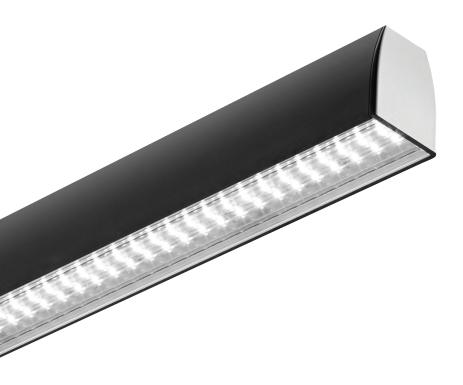

## Producer®

Producer makes packaging, labels and colors come alive with crisp whites, warm colors, clarity, and energy efficiency. First developed for grocery aisles, Producer was quickly adapted by retailers and commercial users. New styles, better beam distributions, and output upgrades make this a line to watch.

#### Features & Specs

- 2.5" Aperture
- 5w/ft or 10w/ft
- Up to 95 Lm/W
- · Extruded aluminum housing
- Extruded clear custom prismatic acrylic lens
- Louver option
- Electronic, multi-volt (120-277v) constant current driver
- Dimmable, 0-10v standard
- Aircraft cable suspension
- 4' or 8' run lengths (standard)
- Individual or continuously row-mounted lengths available