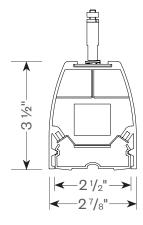

### Models

- Batwing 80° or 60° (PROD)
- Symmetrical (PROD-SYM)

**PROD** 

PROD-SYM