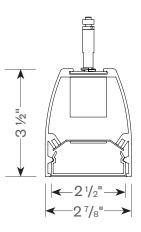

### Models

- Batwing 80° or 60° (PROD)
- Symmetrical (PROD-SYM)

**PROD** 

PROD-SYM