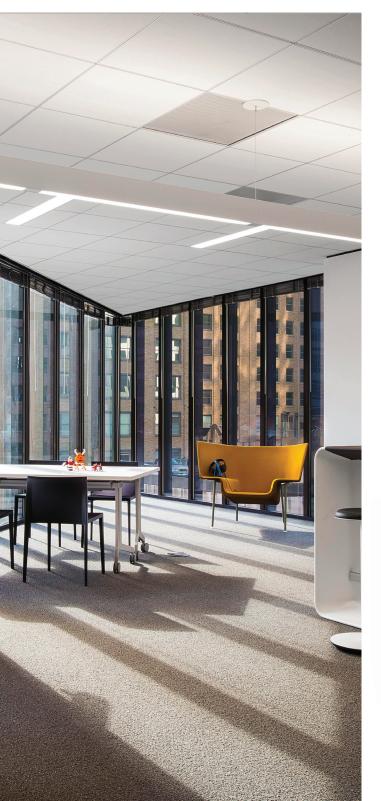

# Off-the-shelf fixture delivers premium value in 72 hours.

The Quick-Line Recessed 4" and Quick-Line Pendant 1.5" are architectural-grade LED fixtures that deliver on the promise of speed, low cost and high quality. They expand the linear lighting family and are designed to eliminate availability and installation headaches. Sold in middle-of-run segments, Quick-Line is stocked on the shelf in standard lengths, standard color temperatures and standard power levels, which allows the product to ship in as little as 5 days. Constructed from extruded aluminum instead of steel, Quick-Line delivers outstanding light quality for more than 50,000 hours, assures architecturally straight lines of light and drops or hangs into standard grid or gyp ceilings.

## **Commercial, Retail**