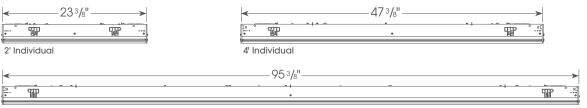

power levels, which allows the product to ship in as little as 5 days. Constructed from extruded aluminum instead of steel, Quick-Line delivers outstanding light quality for more than 50,000 hours, assures architecturally straight lines of light and drops or hangs into standard grid or gyp ceilings.









#### Quick-Line® Recessed 4" Linear Flanged



#### **Application:**

## **Commercial, Retail**

### **QUICK-LINE® RECESSED 4" LINEAR FLANGED**

Wattages/Foot: 4, 7 Lumen Output: Up to 3,431 Color Temp: 3000K, 3500K, 4000K **Dimming:** 0-10V, 1% dimming

#### QUICK-LINE® RECESSED 4" LINEAR GRID

Wattages/Foot: 4, 7 **Lumen Output:** Up to 3,431 Color Temp: 3000K, 3500K, 4000K Dimming: 0-10V, 1% dimming

#### **Quick-**Line® Recessed 4" Linear Grid









#### Individual Run Lengths



8' Individual

#### QUICK-LINE® 1.5" PENDANT DIRECT/INDIRECT

Wattages/Foot: 8, 14 Lumen Output: Up to 6,477 Color Temp: 3000K, 3500K, 4000K Dimming: 0-10V, 1% dimming



#### **QUICK-LINE® 1.5" PENDANT DIRECT**

Wattages/Foot: 4, 7 Lumen Output: Up to 2,919 **Color Temp:** 3000K, 3500K, 4000K **Dimming:** 0-10V, 1% dimming



#### Quick-Line® 1.5" Pendant





For most updated performance and ordering information visit us at ameriux.com.

© 2020 Amerlux, LLC











amerlux.com