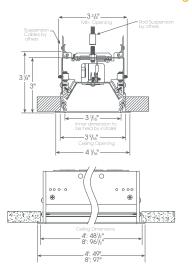

#### Quick-Line® Recessed 4" Linear Flanged

### **QUICK-LINE® RECESSED 4" LINEAR FLANGED**

Wattages/Foot: 4, 7 Lumen Output: Up to 3,431 Color Temp: 3000K, 3500K, 4000K **Dimming:** 0-10V, 1% dimming