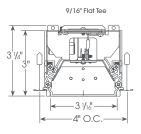

#### QUICK-LINE® RECESSED 4" LINEAR GRID

Wattages/Foot: 4, 7 **Lumen Output:** Up to 3,431 Color Temp: 3000K, 3500K, 4000K Dimming: 0-10V, 1% dimming

#### **Quick-**Line® Recessed 4" Linear Grid