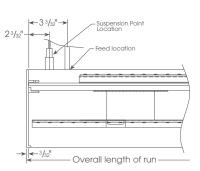

#### Individual Run Lengths

8' Individual

#### QUICK-LINE® 1.5" PENDANT DIRECT/INDIRECT

Wattages/Foot: 8, 14 Lumen Output: Up to 6,477 Color Temp: 3000K, 3500K, 4000K Dimming: 0-10V, 1% dimming

#### **QUICK-LINE® 1.5" PENDANT DIRECT**

Wattages/Foot: 4, 7 Lumen Output: Up to 2,919 **Color Temp:** 3000K, 3500K, 4000K **Dimming:** 0-10V, 1% dimming

#### Quick-Line® 1.5" Pendant

For most updated performance and ordering information visit us at ameriux.com.

© 2020 Amerlux, LLC

amerlux.com