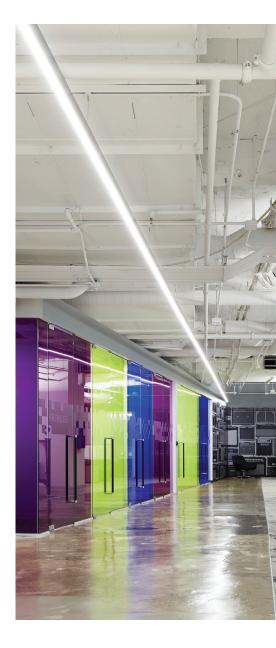

# Off-the-shelf fixture delivers premium value in 72 hours.

The Quick-Line Recessed 4" and Quick-Line Pendant 1.5" are architectural-grade LED fixtures that deliver on the promise of speed, low cost and high quality. They expand the linear lighting family and are designed to eliminate availability and installation headaches. Sold in middle-of-run segments, Quick-Line is stocked on the shelf in standard lengths, standard color temperatures and standard power levels, which allows the product to ship in as little as 5 days. Constructed from extruded aluminum instead of steel, Quick-Line delivers outstanding light quality for more than 50,000 hours, assures architecturally straight lines of light and drops or hangs into standard grid or gyp ceilings.

#### Quick-Line® 1.5" Pendant

For most updated performance and ordering information visit us at ameriux.com.

© 2020 Amerlux, LLC

amerlux.com