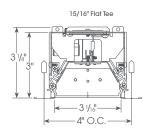

#### QUICK-LINE® RECESSED 4" LINEAR GRID

Wattages/Foot: 4, 7 **Lumen Output:** Up to 3,431 Color Temp: 3000K, 3500K, 4000K Dimming: 0-10V, 1% dimming

#### **Quick-**Line® Recessed 4" Linear Grid