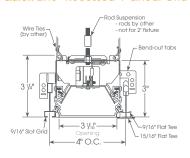

#### Quick-Line® Recessed 4" Linear Flanged

### **QUICK-LINE® RECESSED 4" LINEAR FLANGED**

Wattages/Foot: 4, 7 Lumen Output: Up to 3,431 Color Temp: 3000K, 3500K, 4000K **Dimming:** 0-10V, 1% dimming