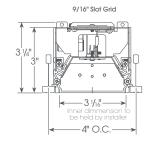

#### QUICK-LINE® RECESSED 4" LINEAR GRID

Wattages/Foot: 4, 7 **Lumen Output:** Up to 3,431 Color Temp: 3000K, 3500K, 4000K Dimming: 0-10V, 1% dimming

#### **Quick-**Line® Recessed 4" Linear Grid