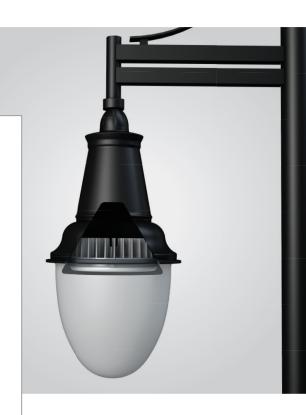

## **Application: Exterior Post Top & Pendant Luminaires**

## **Avista Light Engine**

For Retrofit & New Construction

Diameter: Ø6.85"

Wattages: 27, 38, 68

Lumen output: Up to 7,500

**Color Temp:** 2700K, 3000K, 4000K

**CRI:** 70 typ. 80 typ. (2700K only)

Distributions: Asymmetric, Symmetric,