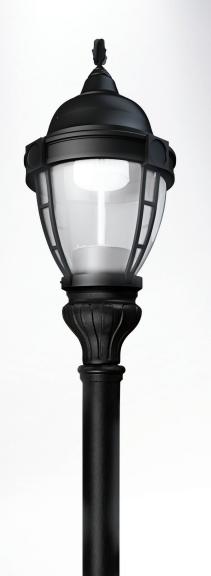

## **Application: Exterior Post Top & Pendant Luminaires**

## **Avista Light Engine**

For Retrofit & New Construction

Diameter: Ø6.85"

Wattages: 27, 38, 68

Lumen output: Up to 7,500

**Color Temp:** 2700K, 3000K, 4000K

**CRI:** 70 typ. 80 typ. (2700K only)

Distributions: Asymmetric, Symmetric,