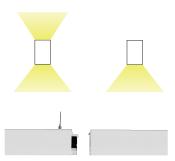

### **Direct/Indirect**

Power Level: Low Power (8 W/ft)
High Power (14 W/ft)

**Lumen Output:** Low Power – 972 Lm/ft; 3,889 Lm High Power – 1,619 Lm/ft; 6,477 Lm

**Color Temp:** 3000K, 3500K

**CRI:** 83 typ.

#### **Direct**

Power Level: Low Power (4 W/ft) High Power (7 W/ft)

**Lumen Output:** Low Power – 429 Lm/ft; 1,716 Lm High Power – 730 Lm/ft; 2,919 Lm

**Color Temp:** 3000K, 3500K

**CRI:** 83 typ.

**Dimming:** 0-10V, 1% Dimming