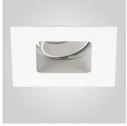

Essenza

Round

Square

### <u>Essenza</u>

Downlight, Adjustable, Pinhole, Shower, Lensed Wall Wash

Aperture: 3.5"

Wattages: 12, 18

**Delivered Lumens:** Up to 1,028

**CBCP:** Up to 9,015

Binning: 3 MacAdam

Color Temp: 2200K-4000K CRI: 83 typ. & 90+ typ. Dimming: ELV/TRIAC (standard), Lutron Hi-Lume, 0-10V