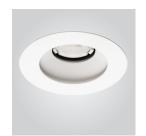

Essenza

Round

Square

### <u>Essenza</u>

Downlight, Adjustable, Pinhole, Shower, Lensed Wall Wash

Aperture: 3.5"

Wattages: 12, 18

**Delivered Lumens:** Up to 1,028

**CBCP:** Up to 9,015

Binning: 3 MacAdam

Color Temp: 2200K-4000K CRI: 83 typ. & 90+ typ. Dimming: ELV/TRIAC (standard), Lutron Hi-Lume, 0-10V