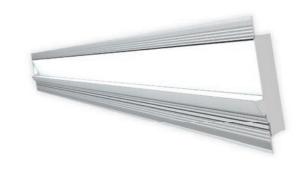

#### Features & Specs

- Linear wall mounted indirect or ceiling mounted wall wash
- 6W/Ft, 12W/Ft
- Up to 632 Lm/Ft
- 5/8" deep extruded aluminum mud-in frame and optical assembly
- Fixture lengths available in 6" increments (min. 1')
- Electronic constant current LED driver, 120V or 277V
- Lens options:
  - Performance lens
    Designer lens (for softer beam edges)
- Dimming options (120V & 277V):
  - O-10V (standard)
  - Lutron Hi-lume®
- Fino wall is for use in sheet rock only
- Fino ceiling can be used in sheet rock, grid or millwork ceilings

#### **Wall Mount**

**FINO** 

\* FC results: Fino wall only