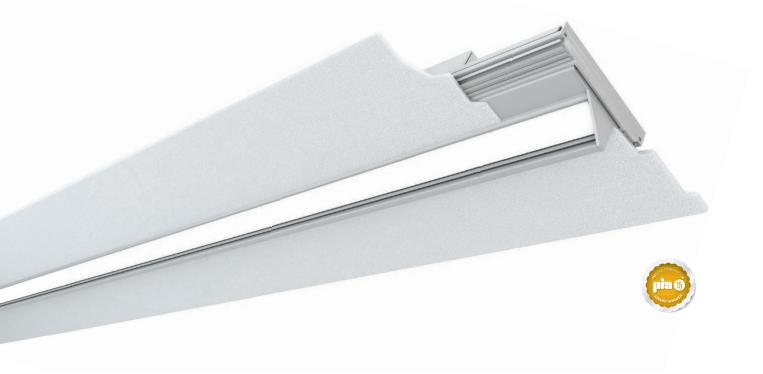

#### Features & Specs

- Linear wall mounted indirect or ceiling mounted wall wash
- 6W/Ft, 12W/Ft
- Up to 632 Lm/Ft
- 5/8" deep extruded aluminum mud-in frame and optical assembly
- Fixture lengths available in 6" increments (min. 1')
- Electronic constant current LED driver, 120V or 277V
- Lens options:
  - Performance lens
    Designer lens (for softer beam edges)
- Dimming options (120V & 277V):
  - O-10V (standard)
  - Lutron Hi-lume®
- Fino wall is for use in sheet rock only
- Fino ceiling can be used in sheet rock, grid or millwork ceilings

### **Ceiling Mount**

FINO-CLG

**Company Certifications:** 