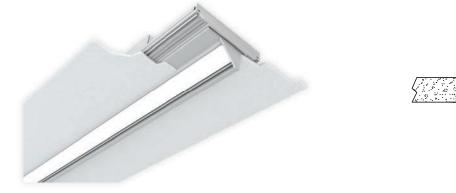

#### Features & Specs

- Linear wall mounted indirect or ceiling mounted wall wash
- 6W/Ft, 12W/Ft
- Up to 632 Lm/Ft
- 5/8" deep extruded aluminum mud-in frame and optical assembly
- Fixture lengths available in 6" increments (min. 1')
- Electronic constant current LED driver, 120V or 277V
- Lens options:
  - Performance lens
    Designer lens (for softer beam edges)
- Dimming options (120V & 277V):
  - O-10V (standard)
  - Lutron Hi-lume®
- Fino wall is for use in sheet rock only
- Fino ceiling can be used in sheet rock, grid or millwork ceilings

### **Ceiling Mount**

FINO-CLG

**Company Certifications:** 