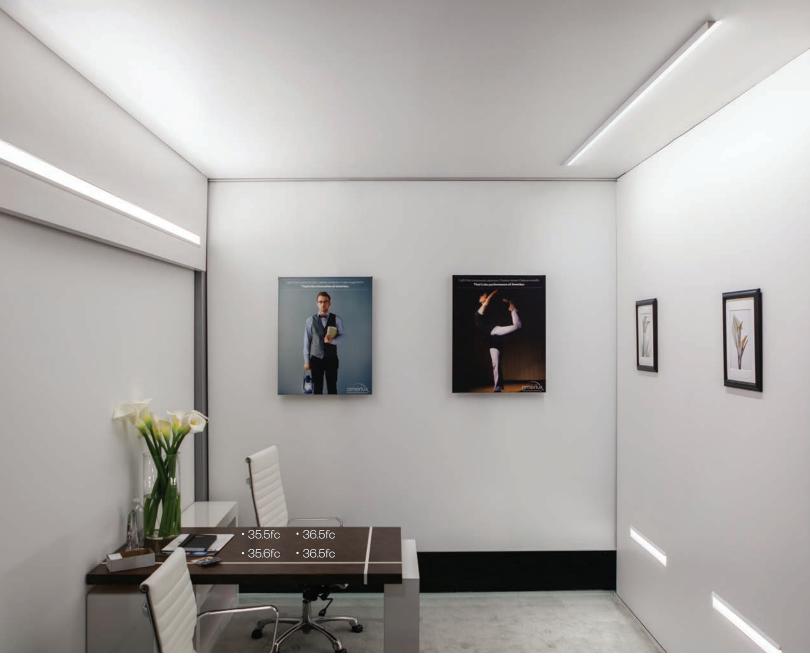

## Fino®

Award-winning. Elegant. Gracefully slim.

Fino is indirect LED lighting at its most refined. Originally introduced as a thin sleek wall-mounted fixture to light the ceiling or floor, Fino won awards for enhancing multiple settings and designs. It leaves a clean ceiling, installs easily and never affects framing in walls. Our new ceiling-mounted Fino has already won recognition for discreet light directed from above. Fino. Sophistication, elevated.

#### **Wall Mount**

**FINO** 

\* FC results: Fino wall only