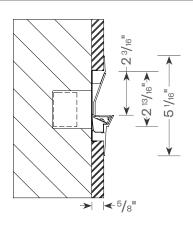

#### Features & Specs

- Linear wall mounted indirect or ceiling mounted wall wash
- 6W/Ft, 12W/Ft
- Up to 632 Lm/Ft
- 5/8" deep extruded aluminum mud-in frame and optical assembly
- Fixture lengths available in 6" increments (min. 1')
- Electronic constant current LED driver, 120V or 277V
- Lens options:
  - Performance lens
    Designer lens (for softer beam edges)
- Dimming options (120V & 277V):
  - O-10V (standard)
  - Lutron Hi-lume®
- Fino wall is for use in sheet rock only
- Fino ceiling can be used in sheet rock, grid or millwork ceilings

#### **Wall Mount**

**FINO** 

\* FC results: Fino wall only