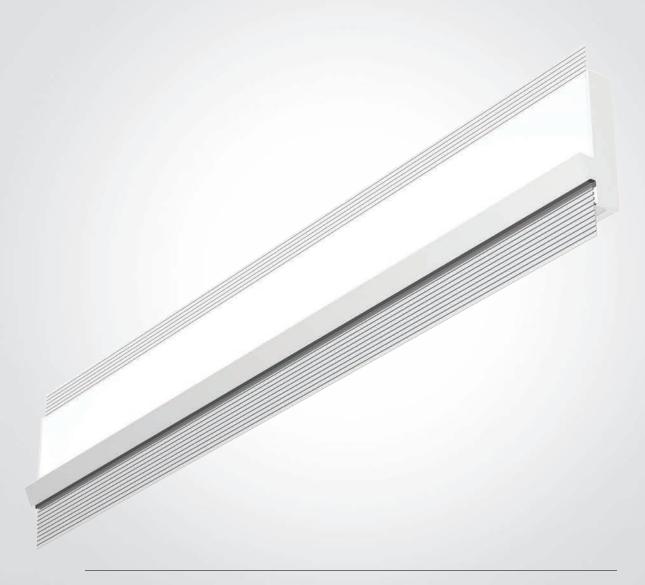

#### Features & Specs

- Linear wall mounted indirect or ceiling mounted wall wash
- 6W/Ft, 12W/Ft
- Up to 632 Lm/Ft
- 5/8" deep extruded aluminum mud-in frame and optical assembly
- Fixture lengths available in 6" increments (min. 1')
- Electronic constant current LED driver, 120V or 277V
- Lens options:
  - Performance lens
    Designer lens (for softer beam edges)
- Dimming options (120V & 277V):
  - O-10V (standard)
  - Lutron Hi-lume®
- Fino wall is for use in sheet rock only
- Fino ceiling can be used in sheet rock, grid or millwork ceilings

#### **Wall Mount**

**FINO** 

\* FC results: Fino wall only