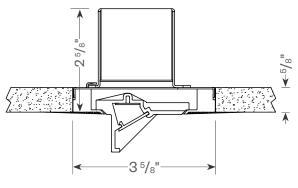

#### Features & Specs

- Linear wall mounted indirect or ceiling mounted wall wash
- 6W/Ft, 12W/Ft
- Up to 632 Lm/Ft
- 5/8" deep extruded aluminum mud-in frame and optical assembly
- Fixture lengths available in 6" increments (min. 1')
- Electronic constant current LED driver, 120V or 277V
- Lens options:
  - Performance lens
    Designer lens (for softer beam edges)
- Dimming options (120V & 277V):
  - O-10V (standard)
  - Lutron Hi-lume®
- Fino wall is for use in sheet rock only
- Fino ceiling can be used in sheet rock, grid or millwork ceilings

#### **Wall Mount**

**FINO** 

\* FC results: Fino wall only