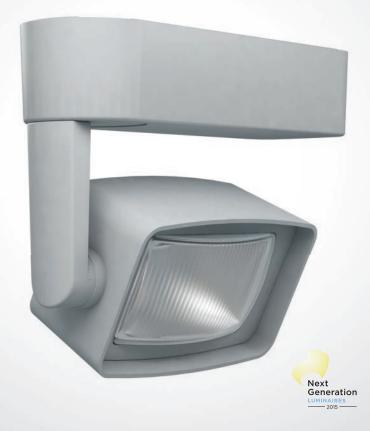

# Murro<sup>®</sup>LED Wall Wash

The exciting new Amerlux® Murro LED wall wash commands attention. Compact design and clean aesthetics reveal light that outperforms others, time after time. Unique optics, amazing output ratios and code-ready dimmability set Murro apart.