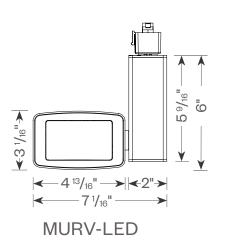

#### Models

- Murro LED (MURV-LED)
- Murro LED Horizontal (MURH-LED)

It's not how many lumens you use, it's how many lumens you waste.

**Company Certifications:** 

3450 South Sam Houston Pkwy E. Suite 400 Houston, TX 77047 T: 281.997.5400 | F: 281.997.5441