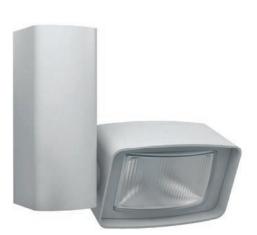

## Murro<sup>®</sup> Wall Wash

Small is really big right now.

amerlux.com

# Murro<sup>®</sup>LED Wall Wash

The exciting new Amerlux® Murro LED wall wash commands attention. Compact design and clean aesthetics reveal light that outperforms others, time after time. Unique optics, amazing output ratios and code-ready dimmability set Murro apart.

### Features & Specs

- Driver housing configurations: Vertical, Horizontal
- 19W, 31W
- Up to 2,860 Lm; 98 Lm/W
- Crisp White LED available
- CRI: 83 typ. (2700K, 3000K, 3500K, 4000K) 97 typ. (2700K, 3000K)
- Binning: 3 MacAdam
- Electronic constant current LED driver, 120v or 277v
- Dimming options: ELV and TRIAC, 120V or 277V (standard)

#### Models

- Murro LED (MURV-LED)
- Murro LED Horizontal (MURH-LED)

It's not how many lumens you use, it's how many lumens you waste.

**Company Certifications:** 

3450 South Sam Houston Pkwy E. Suite 400 Houston, TX 77047 T: 281.997.5400 | F: 281.997.5441