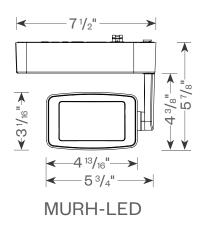

#### Models

- Murro LED (MURV-LED)
- Murro LED Horizontal (MURH-LED)

It's not how many lumens you use, it's how many lumens you waste.

**Company Certifications:** 

3450 South Sam Houston Pkwy E. Suite 400 Houston, TX 77047 T: 281.997.5400 | F: 281.997.5441