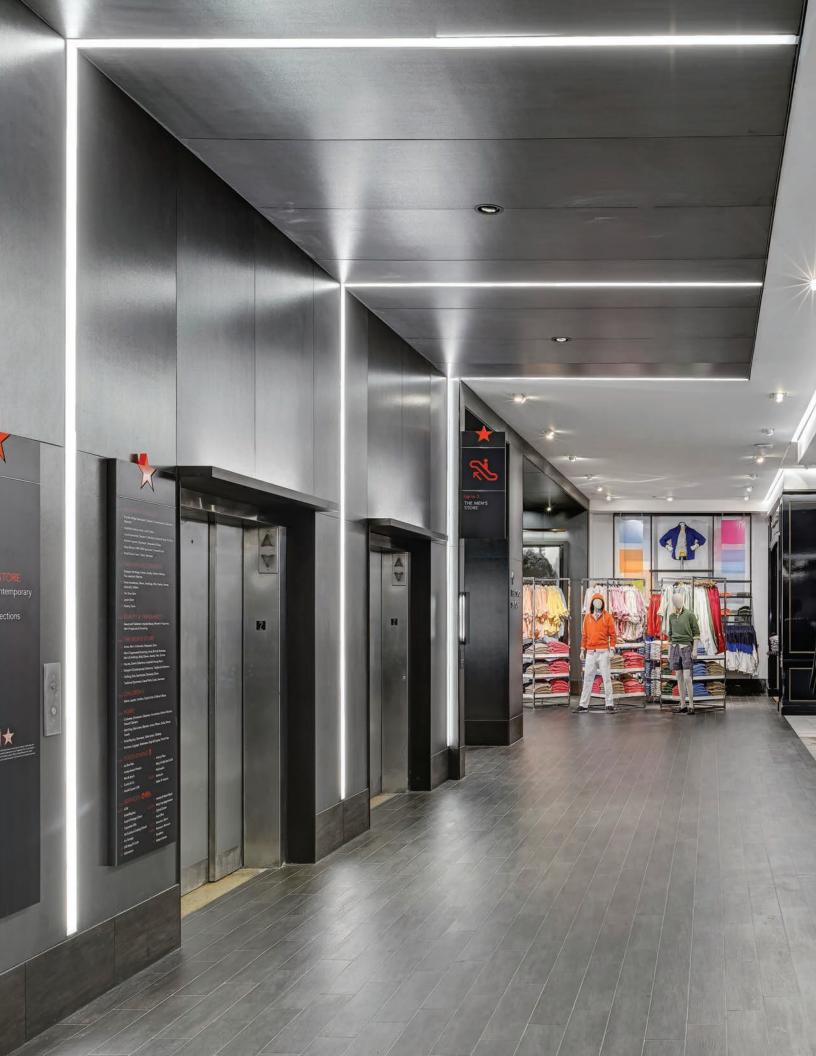

## Gruv® 1.5"

Linear lighting expresses imagination. Great linear lighting imagines the future.

## Grüv<sup>®</sup> 1.5"

Perfect for commercial, retail, and hospitality interiors, the new Grüv 1.5" recessed LED packs a big punch in a small lamp. With its high efficacy and simple, gorgeous lines, Grüv 1.5" can climb walls, cross ceilings, literally go everywhere and be everything you want it to be.

## Features & Specs

- 1.5" Aperture
- 5W/Ft or 10W/Ft
- Up to 100.8 Lm/W
- Extruded aluminum housing and trim
- Extruded white acrylic lens
- Louver option
- Multi-volt (120-277V) constant current driver
- Dimming options:

## Models

- Flange (FLG)
- Flare (FR)
- Independent suspension (IS)
- Perimeter "J" Mount (J)

Grüv1.5-FLG

Grüv1.5-FR-GRID

**Company Certifications:** 