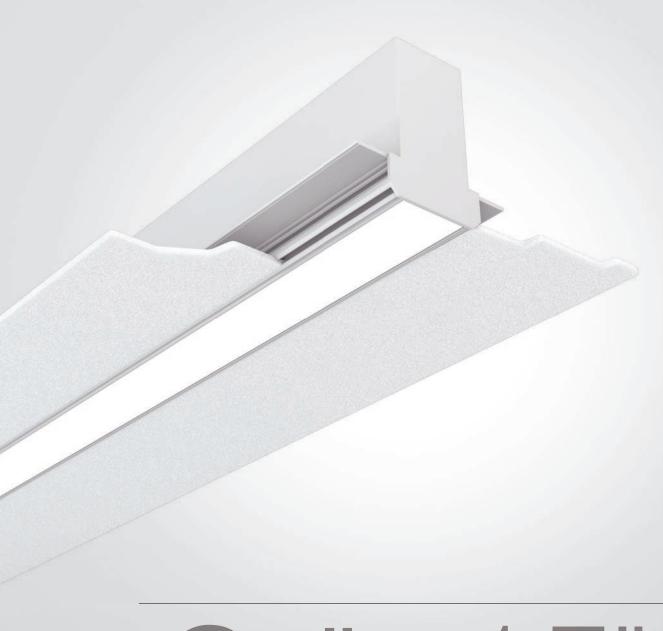

## Gruv® 1.5"

Linear lighting expresses imagination. Great linear lighting imagines the future.

## Grüv<sup>®</sup> 1.5"

Perfect for commercial, retail, and hospitality interiors, the new Grüv 1.5" recessed LED packs a big punch in a small lamp. With its high efficacy and simple, gorgeous lines, Grüv 1.5" can climb walls, cross ceilings, literally go everywhere and be everything you want it to be.

## Features & Specs

- 1.5" Aperture
- 5W/Ft or 10W/Ft
- Up to 100.8 Lm/W
- Extruded aluminum housing and trim
- Extruded white acrylic lens
- Louver option
- Multi-volt (120-277V) constant current driver
- Dimming options: