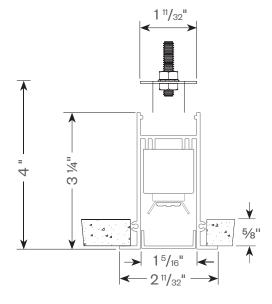

## Features & Specs

- 1.5" Aperture
- 5W/Ft or 10W/Ft
- Up to 100.8 Lm/W
- Extruded aluminum housing and trim
- Extruded white acrylic lens
- Louver option
- Multi-volt (120-277V) constant current driver
- Dimming options:

0-10V (standard)

Lutron Hi-lume®

Enlighted sensor available

- Available for Gypsum board (GB) & GRID ceilings
- · Available in made to measure and pattern configurations