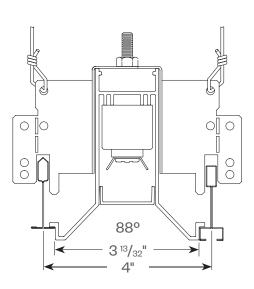

## Models

- Flange (FLG)
- Flare (FR)
- Independent suspension (IS)
- Perimeter "J" Mount (J)

Grüv1.5-FLG

Grüv1.5-FR-GRID

**Company Certifications:** 