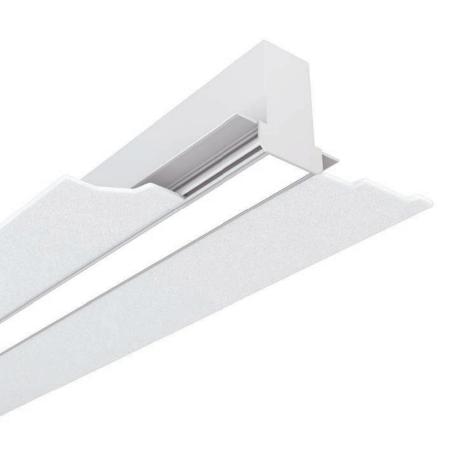

## Grüv<sup>®</sup> 1.5"

Perfect for commercial, retail, and hospitality interiors, the new Grüv 1.5" recessed LED packs a big punch in a small lamp. With its high efficacy and simple, gorgeous lines, Grüv 1.5" can climb walls, cross ceilings, literally go everywhere and be everything you want it to be.

## Features & Specs

- 1.5" Aperture
- 5W/Ft or 10W/Ft
- Up to 100.8 Lm/W
- Extruded aluminum housing and trim
- Extruded white acrylic lens
- Louver option
- Multi-volt (120-277V) constant current driver
- Dimming options: