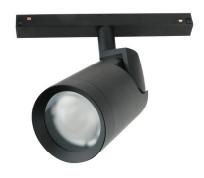

# **DOTS**

**SMALL ACCENT/PENDANT** 

Wattage: 7

Delivered Lumens: Up to 391

Binning: 3 MacAdam **Color Temp: 2700K-4000K** 

CRI: 80 typ., 90 typ. Dimming: DALI

Beam Spreads: 13°, 18°, 28°

Finish: MB, MW Accessories: AH, HEX

**Large Accent/Pendant** 

Wattage: 14

**Delivered Lumens:** Up to 1,206

Binning: 3 MacAdam **Color Temp:** 2200K-4000K

**CRI:** 90 typ. Dimming: DALI

Beam Spreads: 15°-60°

Finish: MB, MW

Accessories: SN, HEX, SOL, CB