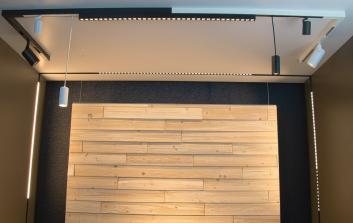

# Connecting all the dots.

48V Track lighting system connecting all the dots for architects and lighting designers: color, comfort, control and configurability. Slots and Dots is an easily configurable track lighting system that creates visual ambience and interest for hospitality and retail environments. Featuring surface, recessed or pendant mounting options, with magnetic lighting modules so light sources can be easily snapped in and out as needed. Dali control for individual control of lighting elements.

# Hospitality, Retail, **Commercial**

Available light attachments include accent track heads, a pendant accent and four different linear options, with lensed sources for ambient light and high-performance optics for direct light. The track comes in 8-foot and 4-foot lengths, which join together for clean lines of light or a variety of whimsical compositions.

# **TRACK**

**48 V. LOW VOLTAGE** 

Types: Low Profile Recessed

Low Profile Pendant/Surface

Deep Profile Recessed

Deep Profile Pendant/Surface

Lengths: 4', 8' (field cuttable)

Control: DALI Finish: B, W