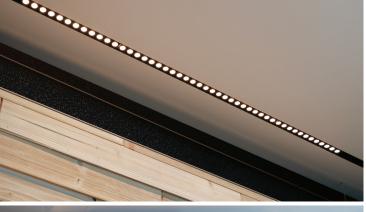

# **SLOTS**

LINEAR

Wattage/Foot: 6

**Delivered Lumens:** Up to 1,007

Binning: 3 MacAdam **Color Temp: 2700K-4000K** 

**CRI:** 90 typ. Dimming: DALI **Lengths:** 1', 2', 4'

Lens: Opal, Microprismatic,

Comfort, 30° Finish: B. W