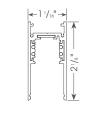

# **TRACK**

**48 V. LOW VOLTAGE** 

Types: Low Profile Recessed

Low Profile Pendant/Surface

Deep Profile Recessed

Deep Profile Pendant/Surface

Lengths: 4', 8' (field cuttable)

Control: DALI Finish: B, W

## Track

For most updated performance and ordering information visit us at amerlux.com.

© 2020 Amerlux, LLC

amerlux.com