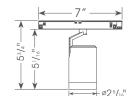

# **DOTS**

**SMALL ACCENT/PENDANT** 

Wattage: 7

Delivered Lumens: Up to 391

Binning: 3 MacAdam **Color Temp: 2700K-4000K** 

CRI: 80 typ., 90 typ. Dimming: DALI

Beam Spreads: 13°, 18°, 28°

Finish: MB, MW Accessories: AH, HEX

**Large Accent/Pendant** 

Wattage: 14

**Delivered Lumens:** Up to 1,206

Binning: 3 MacAdam **Color Temp:** 2200K-4000K

**CRI:** 90 typ. Dimming: DALI

Beam Spreads: 15°-60°

Finish: MB, MW

Accessories: SN, HEX, SOL, CB