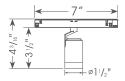

# **DOTS**

**SMALL ACCENT/PENDANT** 

Wattage: 7

Delivered Lumens: Up to 391

Binning: 3 MacAdam **Color Temp: 2700K-4000K** 

CRI: 80 typ., 90 typ. Dimming: DALI

Beam Spreads: 13°, 18°, 28°

Finish: MB, MW Accessories: AH, HEX

**Large Accent/Pendant** 

Wattage: 14

**Delivered Lumens:** Up to 1,206

Binning: 3 MacAdam **Color Temp:** 2200K-4000K

**CRI:** 90 typ. Dimming: DALI

Beam Spreads: 15°-60°

Finish: MB, MW

Accessories: SN, HEX, SOL, CB