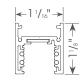

# **TRACK**

**48 V. LOW VOLTAGE** 

Types: Low Profile Recessed

Low Profile Pendant/Surface

Deep Profile Recessed

Deep Profile Pendant/Surface

Lengths: 4', 8' (field cuttable)

Control: DALI Finish: B, W