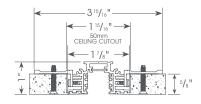

# **TRACK**

**48 V. LOW VOLTAGE** 

Types: Low Profile Recessed

Low Profile Pendant/Surface

Deep Profile Recessed

Deep Profile Pendant/Surface

Lengths: 4', 8' (field cuttable)

Control: DALI Finish: B, W