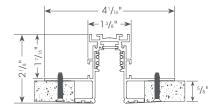

# **TRACK**

**48 V. LOW VOLTAGE** 

Types: Low Profile Recessed

Low Profile Pendant/Surface

Deep Profile Recessed

Deep Profile Pendant/Surface

Lengths: 4', 8' (field cuttable)

Control: DALI Finish: B, W

## Track

For most updated performance and ordering information visit us at amerlux.com.

© 2020 Amerlux, LLC

amerlux.com