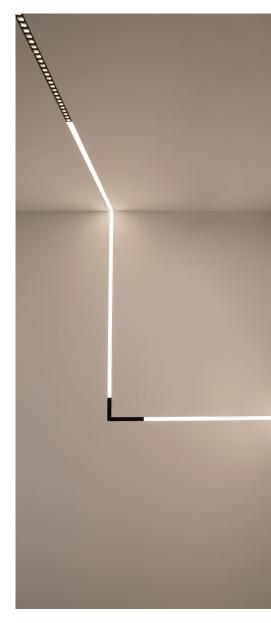

# Connecting all the dots.

48V Track lighting system connecting all the dots for architects and lighting designers: color, comfort, control and configurability. Slots and Dots is an easily configurable track lighting system that creates visual ambience and interest for hospitality and retail environments. Featuring surface, recessed or pendant mounting options, with magnetic lighting modules so light sources can be easily snapped in and out as needed. Dali control for individual control of lighting elements.

# Hospitality, Retail, **Commercial**

Available light attachments include accent track heads, a pendant accent and four different linear options, with lensed sources for ambient light and high-performance optics for direct light. The track comes in 8-foot and 4-foot lengths, which join together for clean lines of light or a variety of whimsical compositions.