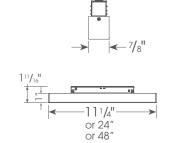

# **TRACK**

**48 V. LOW VOLTAGE** 

Types: Low Profile Recessed

Low Profile Pendant/Surface

Deep Profile Recessed

Deep Profile Pendant/Surface

Lengths: 4', 8' (field cuttable)

Control: DALI Finish: B, W