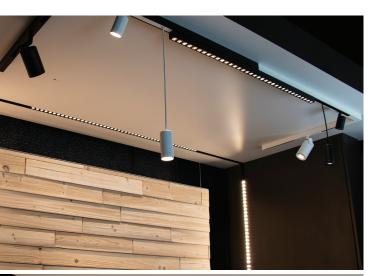

# Connecting all the dots.

48V Track lighting system connecting all the dots for architects and lighting designers: color, comfort, control and configurability. Slots and Dots is an easily configurable track lighting system that creates visual ambience and interest for hospitality and retail environments. Featuring surface, recessed or pendant mounting options, with magnetic lighting modules so light sources can be easily snapped in and out as needed. Dali control for individual control of lighting elements.

# Hospitality, Retail, **Commercial**

Available light attachments include accent track heads, a pendant accent and four different linear options, with lensed sources for ambient light and high-performance optics for direct light. The track comes in 8-foot and 4-foot lengths, which join together for clean lines of light or a variety of whimsical compositions.

# **TRACK**

**48 V. LOW VOLTAGE** 

Types: Low Profile Recessed

Low Profile Pendant/Surface

Deep Profile Recessed

Deep Profile Pendant/Surface

Lengths: 4', 8' (field cuttable)

Control: DALI Finish: B, W