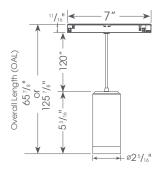

# **DOTS**

**SMALL ACCENT/PENDANT** 

Wattage: 7

Delivered Lumens: Up to 391

Binning: 3 MacAdam **Color Temp: 2700K-4000K** 

CRI: 80 typ., 90 typ. Dimming: DALI

Beam Spreads: 13°, 18°, 28°

Finish: MB, MW Accessories: AH, HEX

**Large Accent/Pendant** 

Wattage: 14

**Delivered Lumens:** Up to 1,206

Binning: 3 MacAdam **Color Temp:** 2200K-4000K

**CRI:** 90 typ. Dimming: DALI

Beam Spreads: 15°-60°

Finish: MB, MW

Accessories: SN, HEX, SOL, CB