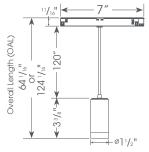

# **TRACK**

**48 V. LOW VOLTAGE** 

Types: Low Profile Recessed

Low Profile Pendant/Surface

Deep Profile Recessed

Deep Profile Pendant/Surface

Lengths: 4', 8' (field cuttable)

Control: DALI Finish: B, W