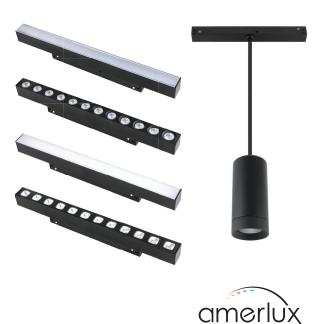

# Connecting all the dots.

48V Track lighting system connecting all the dots for architects and lighting designers: color, comfort, control and configurability. Slots and Dots is an easily configurable track lighting system that creates visual ambience and interest for hospitality and retail environments. Featuring surface, recessed or pendant mounting options, with magnetic lighting modules so light sources can be easily snapped in and out as needed. Dali control for individual control of lighting elements.

# Hospitality, Retail, **Commercial**

Available light attachments include accent track heads, a pendant accent and four different linear options, with lensed sources for ambient light and high-performance optics for direct light. The track comes in 8-foot and 4-foot lengths, which join together for clean lines of light or a variety of whimsical compositions.